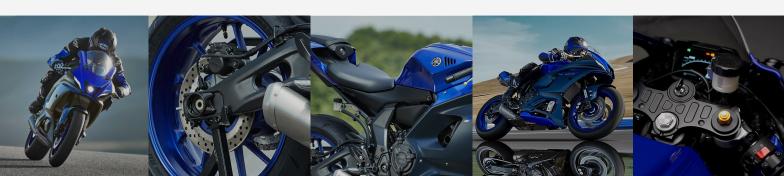

## YZF-R7

**Engine:** 690cc, CP2 engine, liquid-cooled, and parallel twin; 8 valves

Max Power: 74Hp @ 8750Rpm

67Nm / 50 lb.-ft @ 6,500Rpm Max Torque:

Fuel Capacity: 13 Liters

**Wet Weight:** 187Kg **Seat Height:** 835mm

Warranty: 2-year factory warranty / unlimited mileage

• 41mm KYB inverted (USD) front fork, fully adjustable **Key Features:** 

Standard dual-zone ABS

• Optional guick shift system for seamless upshifts

Assist & slipper clutch for increased controllability

Adaptive bi-functional LED headlight

• LED rear light and LED front and rear signals

Lightweight 10 spokes and tubeless wheels

• High contrast and negative display full LCD instrumentation

Clip-On handlebar

Brembo radial master cylinder

Price: 11,500 JDs