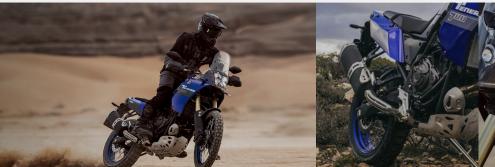

## Ténéré 700

**Engine:** High torque 690 CC, CP2 engine, liquid-cooled, parallel

twin: 8 valves.

74 HP @ 9000 rpm Max Power:

Max Torque: 68 Nm @ 6500 rpm

**Fuel Capacity:** 16 L

Wet Weight: 204 Kg (Including full oil and fuel tank)

**Seat Height:** 875mm

2-years warranty, unlimited mileage Warranty:

**Key Features:** Double Cradle Tubular Steel Frame

Rally-Bred Face With 4-Led Headlights

Switchable ABS for On-The-Fly Adjustment.

• 21-inch / 18-inch Spoked Wheels with Adventure Tires.

Adjustable Long-Travel 43 Mm Upside-Down Forks

Adjust Rear Shock Absorber While Riding

Compact Body for Better Handling and Agility

Comfortable Seat for A Relaxed Riding Position

Big Fuel Tank

• Compact Rally-Style Multi-Function Instruments.

Screen and Handguards Give Good Rider Protection

Price: 13,500 JDs