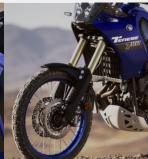

**Seat Height:** 875mm

2-years warranty, unlimited mileage Warranty:

**Key Features:** Double Cradle Tubular Steel Frame

Rally-Bred Face With 4-Led Headlights

Switchable ABS for On-The-Fly Adjustment.

• 21-inch / 18-inch Spoked Wheels with Adventure Tires.

Adjustable Long-Travel 43 Mm Upside-Down Forks

Adjust Rear Shock Absorber While Riding

Compact Body for Better Handling and Agility

Comfortable Seat for A Relaxed Riding Position

Big Fuel Tank

• Compact Rally-Style Multi-Function Instruments.