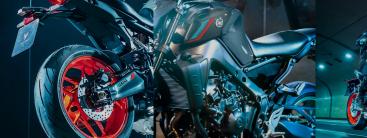

## MT-09

**Engine:** 890cc DOHC, liquid-cooled, and inline 3-cylinder; 12 valves

Max Power: 120Hp @ 10000Rpm

Max Torque: 93Nm / 68.6 lb.-ft @ 7000Rpm

Wet Weight: 189Kg **Seat Height:** 825mm

Warranty: 2-year factory warranty / unlimited mileage

**Key Features:** 

- New version of Yamaha's quick shift technology (upshifting and downshifting) Standard dual-zone ABS
- 6 axis stability and traction control system
- Multiplate assist and slipper clutch
- Slide control (multi levels)
- Traction control (multi levels)
- Lift control (multi levels)
- Cornering ABS
- Ride-by-wire throttle
- 41mm KYB front forks fully adjustable
- 4 D-modes
- Dual 298mm hydraulic disc
- LED lights
- 3.5-inch full color TFT display