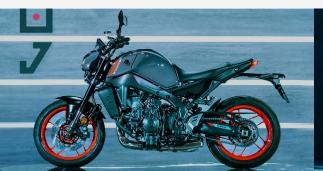

## MT-09

**Engine:** 890cc DOHC, liquid-cooled, and inline 3-cylinder; 12 valves

Max Power: 120Hp @ 10000Rpm

Max Torque: 93Nm / 68.6 lb.-ft @ 7000Rpm

Wet Weight: 189Kg **Seat Height:** 825mm

Warranty: 2-year factory warranty / unlimited mileage

**Key Features:** 

- New version of Yamaha's quick shift technology (upshifting and downshifting) Standard dual-zone ABS
- 6 axis stability and traction control system
- Multiplate assist and slipper clutch
- Slide control (multi levels)
- Traction control (multi levels)
- Lift control (multi levels)
- Cornering ABS
- Ride-by-wire throttle
- 41mm KYB front forks fully adjustable
- 4 D-modes
- Dual 298mm hydraulic disc
- LED lights
- 3.5-inch full color TFT display