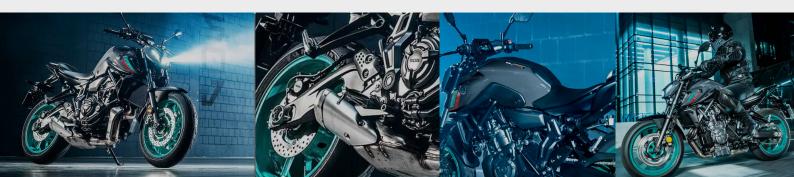

## MT-07

**Engine:** 689 CC 4-stroke, liquid-cooled, DOHC, 4-valves, CP2 2 cylinders

Max Power: 74Hp @ 10,750 RPM

68Nm @ 9,000 RPM Max Torque:

Fuel Capacity: 14 Liters

Wet Weight: 184Kg **Seat Height:** 805mm

Warranty: 2-year factory warranty, unlimited mileage

**Key Features:** • Torquey engine that is absolutely fun to ride Full LED projector lighting

Inverted LCD meter

Dual channel ABS brakes

• Latest braking technology with larger 298mm disc brakes

Assist and slipper clutch for increased controllability

Great fuel consumption 4.2 L / 100km

• Wide aluminum handlebar for a better riding position

MT next-generation design

MT signature y-shape face

Price: 9,800 JDs